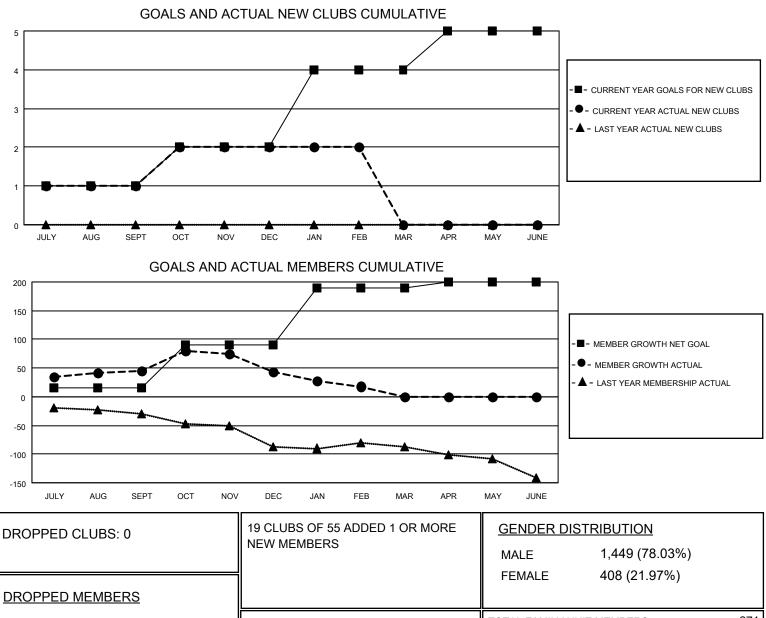

## LOCATION CALIFORNIA

District 4 A1

Results as of: 2/28/2021

| Clubs                 |               |           |               | Members               |                        |                         |                                                    |
|-----------------------|---------------|-----------|---------------|-----------------------|------------------------|-------------------------|----------------------------------------------------|
| RESULTS FOR 2020-2021 |               |           |               | RESULTS FOR 2020-2021 |                        |                         |                                                    |
| QUARTER               | NEW CLUB GOAL | NEW CLUBS | DROPPED CLUBS | QUARTER               | BER GROWTH NET<br>GOAL | MEMBER GROWTH<br>ACTUAL | DROPPED<br>MEMBERS ACTUAL<br>(including transfers) |
| JULY/AUG/SEPT         | 1             | 1         | 0             | JULY/AUG/SEPT         | 15                     | 89                      | 41                                                 |
| OCT/NOV/DEC           | 1             | 1         | 0             | OCT/NOV/DEC           | 75                     | 63                      | 64                                                 |
| JAN/FEB/MAR           | 2             | 0         | 0             | JAN/FEB/MAR           | 100                    | 19                      | 37                                                 |
| APR/MAY/JUNE          | 1             | 0         | 0             | APR/MAY/JUNE          | 10                     | 0                       | 0                                                  |

| DROPPED MEMBERS |     |                           |                             |     |
|-----------------|-----|---------------------------|-----------------------------|-----|
| DECEASED        | 12  | CLICK HERE FOR CUMULATIVE | TOTAL FAMILY UNIT MEMBERS 2 | 271 |
| CLUB CANCELLED  | 0   | MEMBERSHIP DATA           |                             | 100 |
| OTHER           | 130 |                           | FAMILY MEMBERS PAYING HALF  | 138 |
| TOTAL           | 142 |                           |                             |     |